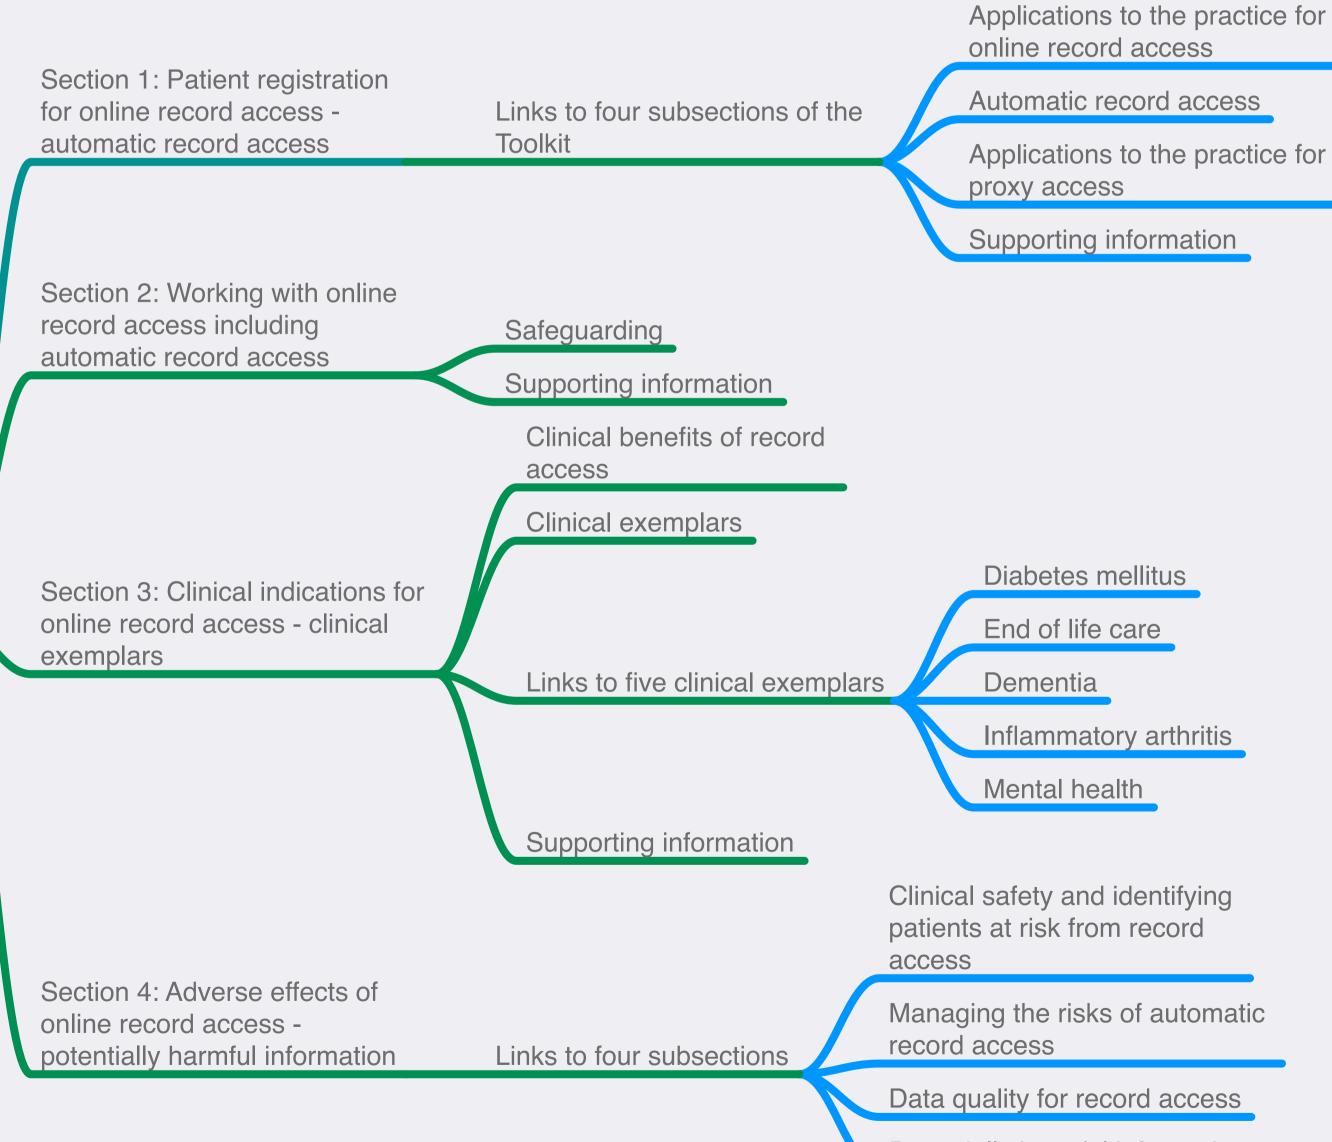

This is a plan of the Toolkit. There are there levels: the landing page, the four sections and the subsections (section 2 does not have any subsections)

k to ord

Potentially harmful information